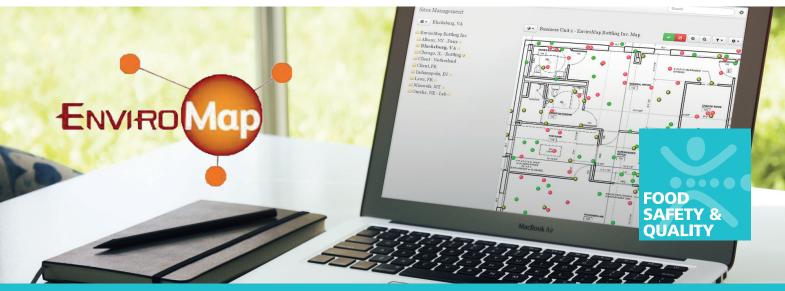

## **EnviroMap** A comprehensive solution to manage your environmental monitoring program

## EnviroMap is tackling your concerns...

EnviroMap is a secure cloud-based system that allows you to **automate your environmental** monitoring program and assist with the entire sampling life cycle.

With a clear **display on your plant map**, EnviroMap solution provides: