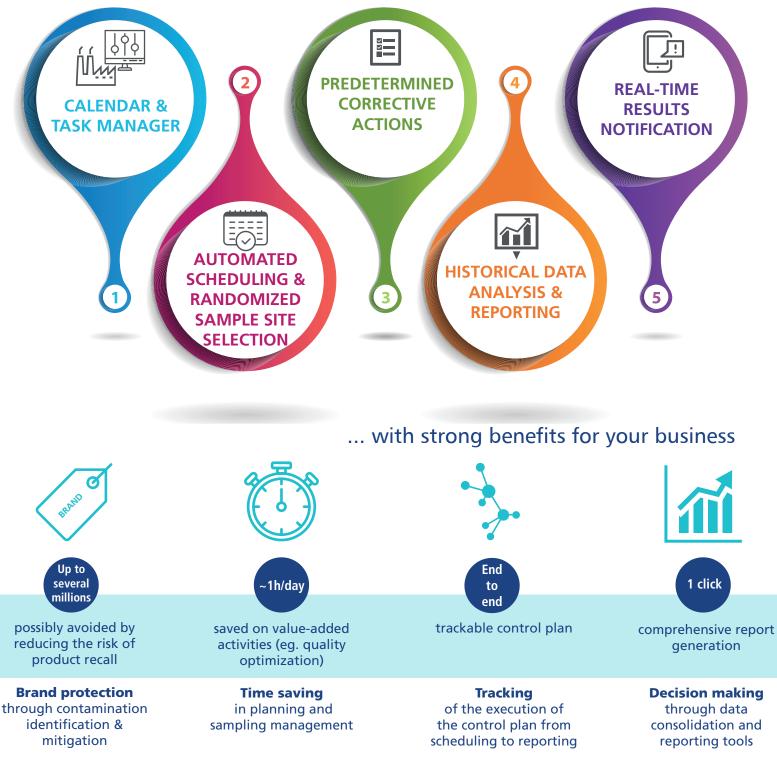

## EnviroMap is tackling your concerns...

EnviroMap is a secure cloud-based system that allows you to **automate your environmental** monitoring program and assist with the entire sampling life cycle.

With a clear **display on your plant map**, EnviroMap solution provides: