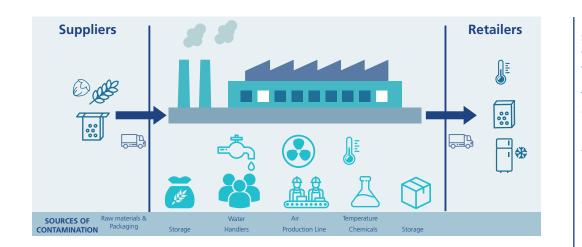

## Environmental monitoring is a rising concern

With all efforts focused on product control, monitoring **major sources of food contamination** is often **underestimated**.

 1 in 10 people get sick every year from eating contaminated food and 420,000 die as a result
732 product recalls were registered in Europe in 2014
More than 80% of Listeria contaminations are from environmental origin\*

#### Microbiological risk

- Allergen risk
- Foreign Material risk
- Chemical risk
- Pest risk